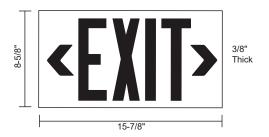

#### SPECIFICATIONS: EXTERNAL

Construction: ABS plastic with photoluminescent panel. The IDABEL can be used for high and/or low level installations and has a 25 year life expectancy. It is visible at 100 feet during a blackout condition. The IDABEL meets current building codes, NFPA Life Safety Code 101 and OSHA requirements; International Building Code 2009/2018; International Fire Code 2009/2018.

### SPECIFICATIONS: MECHANICAL

The IDABEL series utilizes photoluminescent technology which absorbs and stores ambient light. It is a non-toxic, and non-radioactive low profile emergency lighting solution. The IDABEL features field adjustable chevrons and is constructed of ABS plastic with photoluminescent panel. The IDABEL is NON-TOXIC and NON-RADIOACTIVE which eliminates disposal fees.