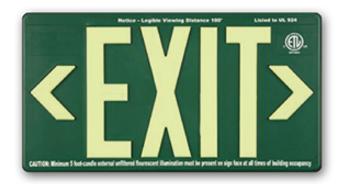

## SPECIFICATIONS: INTERNAL

The IDABEL is 100% reliable, there are no internal parts to fail. It is a non-toxic, non-radioactive low profile exit solution. The IDABEL is visible at up to 100 feet.

#### SPECIFICATIONS: EXTERNAL

Construction: ABS plastic with photoluminescent panel. The IDABEL can be used for high and/or low level installations and has a 25 year life expectancy. It is visible at 100 feet during a blackout condition. The IDABEL meets current building codes, NFPA Life Safety Code 101 and OSHA requirements; International Building Code 2009/2018; International Fire Code 2009/2018.

#### SPECIFICATIONS: ELECTRICAL

**CIRCUIT:** Since there is no electricity required, the IDABEL is a safer signage solution, which saves on maintenance and energy costs.

**INSTALLATION:** Before installation it must be determined that there is a minimum of 5 Fc of LED, Fluorescent, metal halide or mercury vapor light on the face(s) of the sign at all times during building occupancy.

### SPECIFICATIONS: MECHANICAL

The IDABEL series utilizes photoluminescent technology which absorbs and stores ambient light. It is a non-toxic, and non-radioactive low profile emergency lighting solution. The IDABEL features field adjustable chevrons and is constructed of ABS plastic with photoluminescent panel. The IDABEL is NON-TOXIC and NON-RADIOACTIVE which eliminates disposal fees.